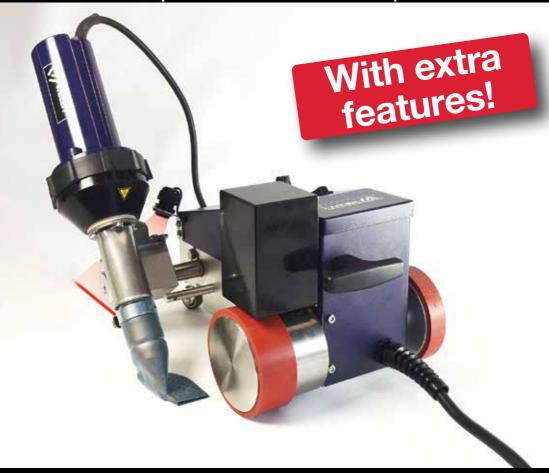

# foiler ETL

the durable and powerful hot air welder for tarps and banners

simple. good. affordable.

## foiler ETL

- Integrated laser beam for easy machine guidance
- Automatic driving and welding start
- Thick and thin tent or truck cover materials
- 20 or 30 mm weld seam widths for different requests

### WELDY WELDY

Laser guide for more accuracy

Choose your suitable speed

Easy handling due to automatic driving and welding start

- Welding speed free adjustable up to 7.5 m/min
- Powerful hot air welder
- Additional weight to speed up efficiency
- Very strong and long-lasting blower