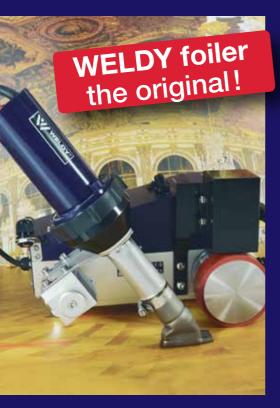

# foiler ETL

the durable and powerful hot air welder for tarps and banners

simple. good. affordable.

## foiler ETL

- Integrated laser beam for easy machine guidance
- Automatic driving and welding start
- Thick and thin tent or truck cover materials
- 20 or 30 mm weld seam widths for different requests

### WELDY WELDY

Laser guide for more accuracy

Choose your suitable speed

Easy handling due to automatic driving and welding start

- Welding speed free adjustable up to 7.5 m/min
- Powerful hot air welder
- Additional weight to speed up efficiency
- Very strong and long-lasting blower