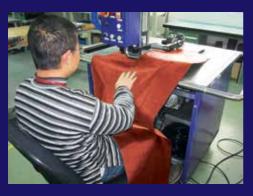

#### Hot air hand tool application examples

Overlap welding

Welding patches or any other repair work

#### energy 3400 and 1600

- Professional tools for manual work
- The ideal supplement to the WELDY hot air welders
- Temperature up to 650°C
- A wide range of accessories
- Ideal for repair work