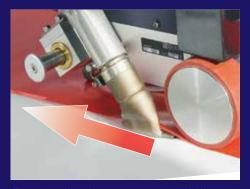

### WELDY WELDY

Laser guide for more accuracy

Choose your suitable speed

Easy handling due to automatic driving and welding start

- Welding speed free adjustable up to 7.5 m/min
- Powerful hot air welder
- Additional weight to speed up efficiency
- Very strong and long-lasting blower