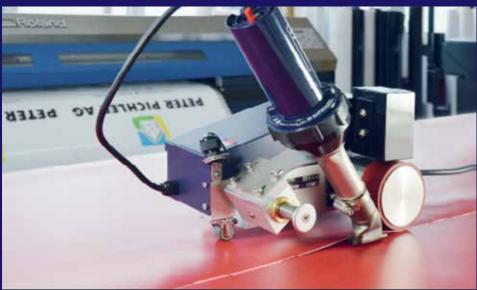

# foiler ETL

the durable and powerful hot air welder for tarps and banners

simple. good. affordable.

## foiler ETL

- Integrated laser beam for easy machine guidance
- Automatic driving and welding start
- Thick and thin tent or truck cover materials
- 20 or 30 mm weld seam widths for different requests

### WELDY WELDY

Laser guide for more accuracy

Choose your suitable speed

Easy handling due to automatic driving and welding start

- Welding speed free adjustable up to 7.5 m/min
- Powerful hot air welder
- Additional weight to speed up efficiency
- Very strong and long-lasting blower