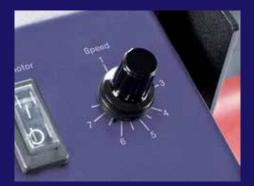

### WELDY WELDY

Laser guide for more accuracy

Choose your suitable speed

Easy handling due to automatic driving and welding start

- Welding speed free adjustable up to 7.5 m/min
- Powerful hot air welder
- Additional weight to speed up efficiency
- Very strong and long-lasting blower