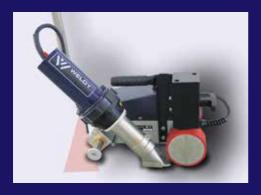

# foiler ETL

the durable and powerful hot air welder for tarps and banners

simple. good. affordable.

## foiler ETL

- Integrated laser beam for easy machine guidance
- Automatic driving and welding start
- Thick and thin tent or truck cover materials
- 20 or 30 mm weld seam widths for different requests

### WELDY WELDY

Laser guide for more accuracy

Choose your suitable speed

Easy handling due to automatic driving and welding start

- Welding speed free adjustable up to 7.5 m/min
- Powerful hot air welder
- Additional weight to speed up efficiency
- Very strong and long-lasting blower

| Technical data foiler ETL                                                                                                        |       |                 |  |
|----------------------------------------------------------------------------------------------------------------------------------|-------|-----------------|--|
| Voltage                                                                                                                          | V~    | 230             |  |
| Power consumption                                                                                                                | W     | 1700            |  |
| Temperature                                                                                                                      | °C    | 80 - 480        |  |
| Speed                                                                                                                            | m/min | 1.0 - 7.5       |  |
| Welding seam width                                                                                                               | mm    | 20 or 30        |  |
| Size (L $\times$ W $\times$ H)                                                                                                   | mm    | 445 x 276 × 280 |  |
| Weight                                                                                                                           | kg    | 11              |  |
| Protection class I                                                                                                               |       | <b>(1)</b>      |  |
| Due to our continuing program of research and development, the specifications herein are subject to change without prior notice. |       |                 |  |