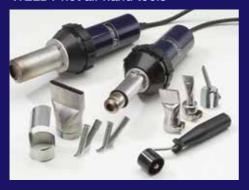

#### WELDY hot air hand tools

#### energy 3400 and 1600

- Professional tools for manual work
- The ideal supplement to the WELDY hot air welders
- Temperature up to 650°C
- A wide range of accessories
- Ideal for repair work