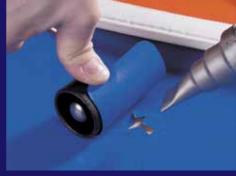

#### Hot air hand tool application examples

Overlap welding

Welding patches or any other repair work