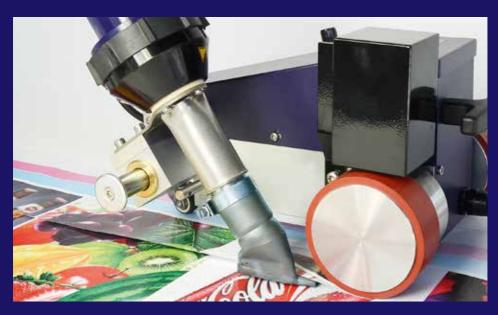

## foiler ETL

- Integrated laser beam for easy machine guidance
- Automatic driving and welding start
- Thick and thin tent or truck cover materials
- 20 or 30 mm weld seam widths for different requests

### WELDY WELDY

Laser guide for more accuracy

Choose your suitable speed

Easy handling due to automatic driving and welding start

- Welding speed free adjustable up to 7.5 m/min
- Powerful hot air welder
- Additional weight to speed up efficiency
- Very strong and long-lasting blower