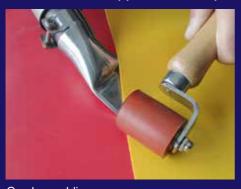

#### Hot air hand tool application examples

Overlap welding

Welding patches or any other repair work