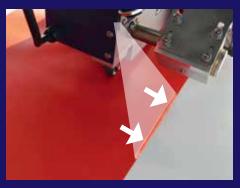

## foiler ETL

- Integrated laser beam for easy machine guidance
- Automatic driving and welding start
- Thick and thin tent or truck cover materials
- 20 or 30 mm weld seam widths for different requests

### WELDY WELDY

Laser guide for more accuracy

Choose your suitable speed

Easy handling due to automatic driving and welding start

- Welding speed free adjustable up to 7.5 m/min
- Powerful hot air welder
- Additional weight to speed up efficiency
- Very strong and long-lasting blower