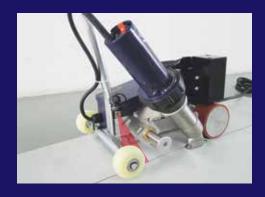

# roofer RW3400 roofer RW3400

the professional lightweight welder for the roof

simple. good. affordable.

### roofer RW3400

The handy hot air welder prevails giant machines in welding quality: handy, simple and good!

## WELDY

Extra wide 40 mm welding nozzle fulfills international roofing standards.

Heavy weight direct above the contact roller results in a high quality weld seam.

Powerful 3400 W hot air blower to achieve the desired temperature and air volume.

Integrated laser beam for easy machine guidance.

- Free adjustable speed up to 7.5 m/min
- Made for TPO and PVC materials
- · Automatic driving and welding start
- Guide bar and lifting device for easy handling
- Free variable welding temperature