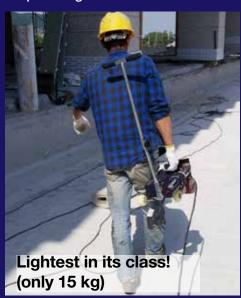

#### Technical data roofer RW3400

| Voltage                | V~    | 230                               |
|------------------------|-------|-----------------------------------|
| Power                  | W     | 3500                              |
| Dimensions (L x W x H) | mm    | 470 x 285 x 320 without guide bar |
| Temperature            | °C    | 50-600                            |
| Weight                 | kg    | 15                                |
| Speed                  | m/min | 1 – 7.5                           |
| Welding nozzle width   | mm    | 40                                |
|                        |       |                                   |