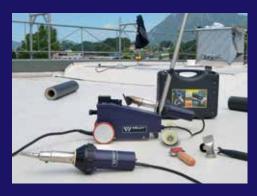

#### The ideal supplement to the WELDY roofing devices

WELDY energy 1600 overlap welding kit

Perfect storage case for all necessary tools (included with purchase)

#### Order numbers

roofer RW3400 40 mm weld seam with 16 A CEE plug: 145.590 Inluded with purchase: strong storage box, spare heating element Weldy and brass brush

energy 1600 hot air hand tool overlap welding kit (230 V) with EU plug: 130.468 (including wide slot nozzle 20 and 40 mm, plus pressure roller)