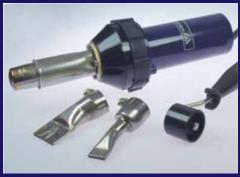

#### The ideal supplement to the WELDY roofing devices

WELDY energy 1600 overlap welding kit

Perfect storage case for all necessary tools (included with purchase)

#### Order numbers

roofer RW3400 40 mm weld seam with 16 A CEE plug: 145.590 Inluded with purchase: strong storage box, spare heating element Weldy and brass brush

energy 1600 hot air hand tool overlap welding kit (230 V) with EU plug: 130.468 (including wide slot nozzle 20 and 40 mm, plus pressure roller)