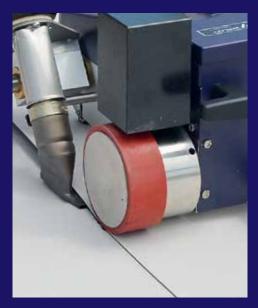

## WELDY

Extra wide 40 mm welding nozzle fulfills international roofing standards.

Heavy weight direct above the contact roller results in a high quality weld seam.

Powerful 3400 W hot air blower to achieve the desired temperature and air volume.

Integrated laser beam for easy machine guidance.

- Free adjustable speed up to 7.5 m/min
- Made for TPO and PVC materials
- · Automatic driving and welding start
- Guide bar and lifting device for easy handling
- Free variable welding temperature