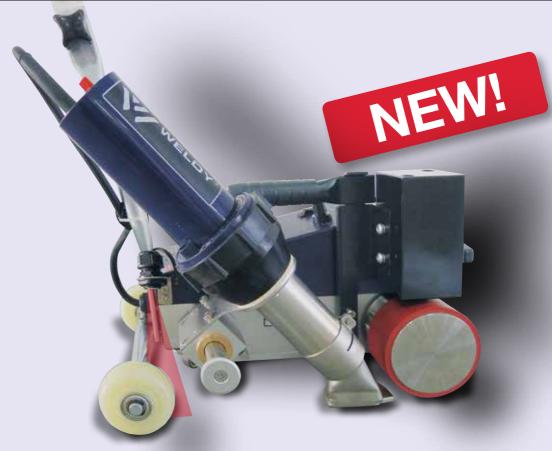

## WELDY

Extra wide 40 mm welding nozzle fulfills international roofing standards.

Heavy weight direct above the contact roller results in a high quality weld seam.

Powerful 3400 W hot air blower to achieve the desired temperature and air volume.

Integrated laser beam for easy machine guidance.

- Free adjustable speed up to 7.5 m/min
- Made for TPO and PVC materials
- · Automatic driving and welding start
- Guide bar and lifting device for easy handling
- Free variable welding temperature

#### Technical data roofer RW3400

| Voltage                | V~    | 230                               |
|------------------------|-------|-----------------------------------|
| Power                  | W     | 3500                              |
| Dimensions (L x W x H) | mm    | 470 x 285 x 320 without guide bar |
| Temperature            | °C    | 50-600                            |
| Weight                 | kg    | 15                                |
| Speed                  | m/min | 1 – 7.5                           |
| Welding nozzle width   | mm    | 40                                |
|                        |       |                                   |