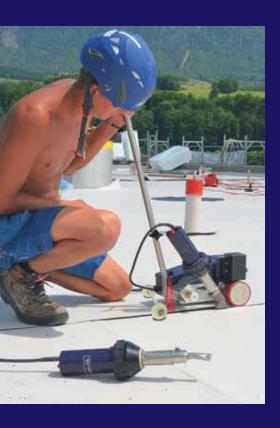

### roofer RW3400

The handy hot air welder prevails giant machines in welding quality: handy, simple and good!

Integrated laser beam for easy machine guidance.

- Free adjustable speed up to 7.5 m/min
- Made for TPO and PVC materials
- · Automatic driving and welding start
- Guide bar and lifting device for easy handling
- Free variable welding temperature