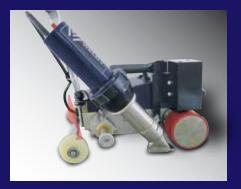

#### The ideal supplement to the WELDY roofing devices

WELDY energy 1600 overlap welding kit

Perfect storage case for all necessary tools (included with purchase)

#### Order numbers

roofer RW3400 40 mm weld seam with 16 A CEE plug: 145.590 Inluded with purchase: strong storage box, spare heating element Weldy and brass brush

energy 1600 hot air hand tool overlap welding kit (230 V) with EU plug: 130.468 (including wide slot nozzle 20 and 40 mm, plus pressure roller)